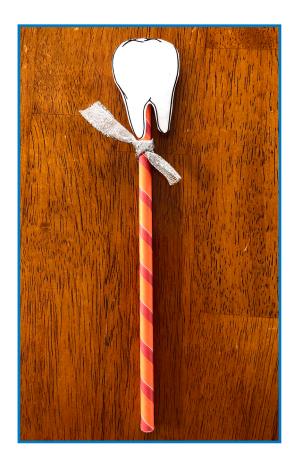

# **Tooth Fairy Wand**

#### Instructions:

- Have children write their name or pick their favorite healthy food and draw it on the tooth (you can choose). Discuss why choosing healthy foods for our teeth are the best choice.
- "Laminate" the tooth with clear packing tape after the child is done drawing. Apply the glue dot to the back of the tooth and attach to the straw. Help child tie ribbon around straw.
- You're done! A fun festive tooth fairy wand!!