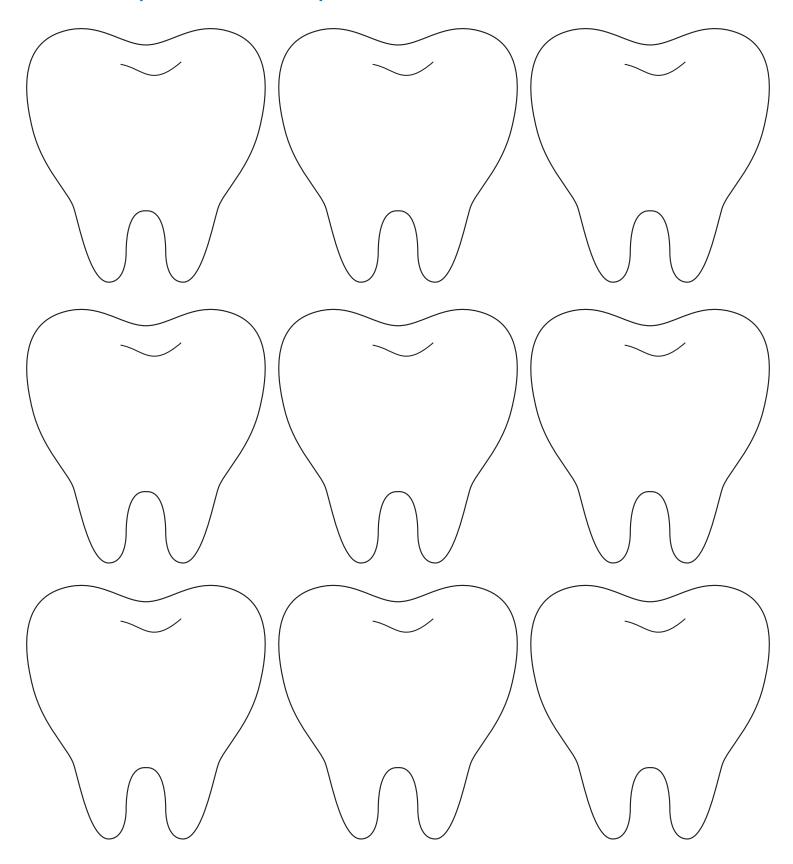

### **ACTIVITY SHEET 1**

# **Tooth Fairy Wand**

#### Materials:

- Festive paper drinking straws
- Thin ribbon sparkly
- Tooth template, cut out (found below)
- Glue dots
- Clear packing tape
- Crayons / colored pencils, etc.

#### Instructions:

- Have children write their name or pick their favorite healthy food and draw it on the tooth (you can choose). Discuss why choosing healthy foods for our teeth are the best choice.
- "Laminate" the tooth with clear packing tape after the child is done drawing. Apply the glue dot to the back of the tooth and attach to the straw. Help child tie ribbon around straw.
- You're done! A fun festive tooth fairy wand!!









#### **ACTIVITY SHEET 1**

## **Tooth Fairy Wand Tooth Template**